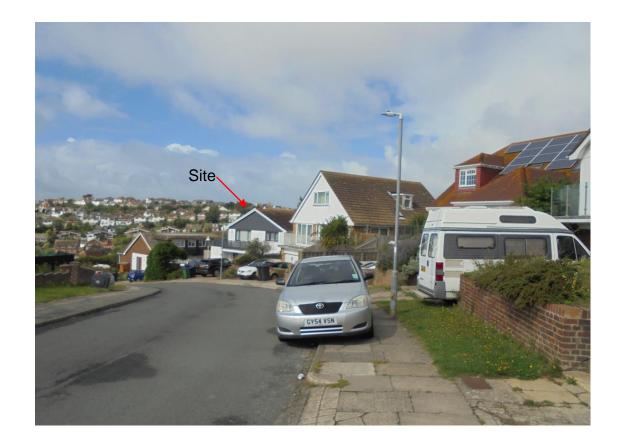

# **3 Tumulus Road**

#### **BH2021/01800**



# **Application Description**

• Formation of additional storey, incorporating rear Juliet balconies.



#### **Map of application site**





## **Existing Location Plan**





S01

4

## **Aerial Map of application site**





#### **Aerial photo of site**





#### **3D** Aerial photo of site

 $\sim$ 





#### Front of property as existing





#### **Rear of property as existing**





#### **Existing Boundary Treatments**





# **Streetscene looking north from Bishopstone Drive**





#### **Streetscene looking south**





#### Site in context with no. 1 Tumulus Road





#### Rear of no. 1 Tumulus Road





## **Existing and Proposed Block Plan**





#### **Proposed Front Elevation**





#### **Proposed Rear Elevation**





#### **Proposed Floor Plan**









#### **Contextual Front Elevation**



Brighton & Hove City Council

P02-A

# **Proposed Contextual Front**

#### Elevation





20

## **Height Comparison**



21

#### **Proposed side elevations**







# **Key Considerations in the Application**

23

- Impact on appearance and character of existing property and wider area, and
- Impact on amenities of adjacent occupiers.



# **Conclusion and Planning Balance**

- Proposal considered not to be adversely harmful to character and appearance of the host property or wider streetscene
- No sign