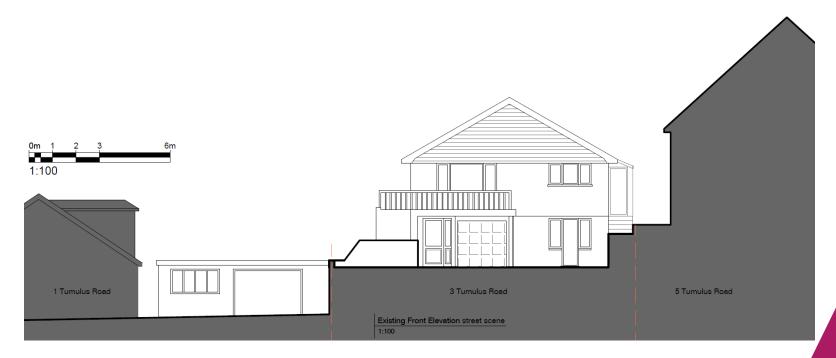

# **Streetscene looking north from Bishopstone Drive**

#### **Streetscene looking south**