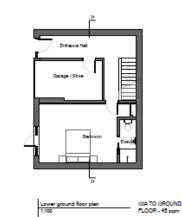

**BH2021/01800**



# **Application Description**

• Formation of additional storey, incorporating rear Juliet balconies.



#### **Map of application site**





## **Existing Location Plan**





S01

4

## **Aerial Map of application site**





#### **Aerial photo of site**





#### **3D** Aerial photo of site

 $\sim$ 





#### Front of property as existing





#### **Rear of property as existing**





#### **Existing Boundary Treatments**





# **Streetscene looking north from Bishopstone Drive**





#### **Streetscene looking south**





#### Site in context with no. 1 Tumulus Road





#### Rear of no. 1 Tumulus Road





## **Existing and Proposed Block Plan**





#### **Proposed Front Elevation**





#### **Proposed Rear Elevation**





#### **Proposed Floor Plan**









#### **Contextual Front Elevation**



Brighton & Hove City Council

P02-A

# **Proposed Contextual Front**

#### Elevation





20

## **Height Comparison**



21

#### **Proposed side elevations**







# **Key Considerations in the Application**

23

- Impact on appearance and character of existing property and wider area, and
- Impact on amenities of adjacent occupiers.



# **Conclusion and Planning Balance**

- Proposal considered not to be adversely harmful to character and appearance of the host property or wider streetscene
- No significant adverse harm to of neighbouring amenity.

Recommendation: Approve