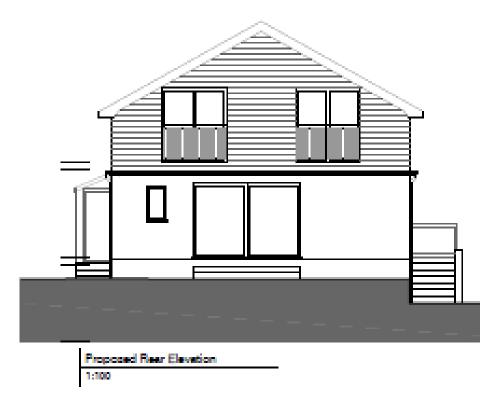

# **3 Tumulus Road**

#### **BH2021/01800**



# **Application Description**

• Formation of additional storey, incorporating rear Juliet balconies.



#### **Map of application site**





## **Existing Location Plan**





S01

4

## **Aerial Map of application site**





#### **Aerial photo of site**





#### **3D** Aerial photo of site

 $\sim$ 





#### Front of property as existing





#### **Rear of property as existing**





#### **Existing Boundary Treatments**





# **Streetscene looking north from Bishopstone Drive**





#### **Streetscene looking south**





#### Site in context with no. 1 Tumulus Road





#### Rear of no. 1 Tumulus Road





## **Existing and Proposed Block Plan**





#### **Proposed Front Elevation**





#### **Proposed Rear Elevation**





#### **Proposed Floor Plan**









#### **Contextual Front Elevation**



Brighton & Hove City Council

P02-A

# **Proposed Contextual Front**

#### Elevation





20

## **Height Comparison**



21

#### **Proposed side elevations**







# **Key Considerations in the Application**

23

- Impact on appearance and character of existing property and wider area, and
- Impact on amenities of adjacent occupiers.



# **Conclusion and Planning Balance**

- Proposal considered not to be adversely harmful to character and appearance of the host property or wider streetscene
- No significant adverse harm to of neighbouring amenity.

Recommendation: Approve