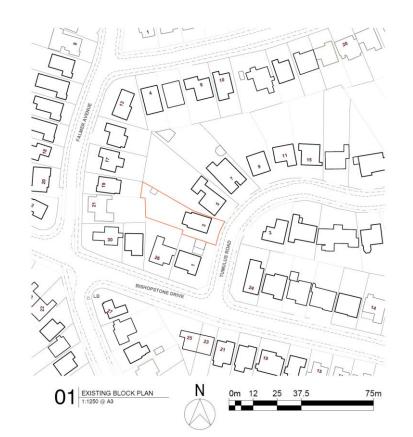

# **3 Tumulus Road**

#### **BH2021/01800**



# **Application Description**

• Formation of additional storey, incorporating rear Juliet balconies.



#### **Map of application site**





## **Existing Location Plan**





S01

4

## **Aerial Map of application site**





#### **Aerial photo of site**





#### **3D** Aerial photo of site

 $\sim$ 





#### Front of property as existing





#### **Rear of property as existing**





#### **Existing Boundary Treatments**





# **Streetscene looking north from Bishopstone Drive**





#### **Streetscene looking south**





#### Site in context with no. 1 Tumulus Road





#### Rear of no. 1 Tumulus Road





## **Existing and Proposed Block Plan**





#### **Proposed Front Elevation**





#### **Proposed Rear Elevation**





#### **Proposed Floor Plan**









#### **Contextual Front Elevation**



Brighton & Hove City Council

P02-A

# **Proposed Contextual Front**

#### Elevation





20

## **Height Comparison**



21

#### **Proposed side ele