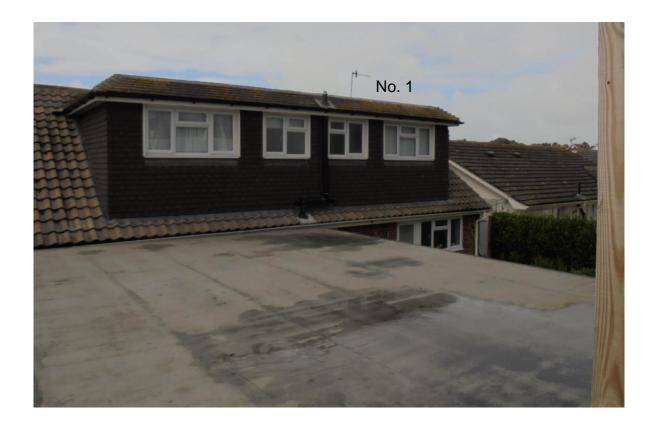

# **3 Tumulus Road**

#### **BH2021/01800**



# **Application Description**

• Formation of additional storey, incorporating rear Juliet balconies.



#### **Map of application site**





## **Existing Location Plan**





S01

4

## **Aerial Map of application site**





#### **Aerial photo of site**





#### **3D** Aerial photo of site

 $\sim$ 





#### Front of property as existing





#### **Rear of property as existing**





#### **Existing Boundary Treatments**





# **Streetscene looking north from Bishopstone Drive**





#### **Streetscene looking south**





#### Site in context with no. 1 Tumulus Road





#### Rear of no. 1 Tumulus Road





## **Existing and Proposed Block Plan**





#### **Proposed Front Elevation**





#### **Proposed Rear Elevation**





#### **Proposed Floor Plan**









#### **Contextual Front Elevation**



Brighton & Hove City Council

P02-A

# **Proposed Contextual Front**

#### Elevation





20

## **Height Comparison**



21

#### **Proposed side elevations**







# **Key Considerations in the Application**

23

- Impact on appearance and character of existing property and wider area, and
- Impact on amenities of adjacent occupiers.



# **Conclusion and Planning Balance**

- Proposal considered not to be adversely harmful to character and appearance of the host property or wider streetscene
- No significant adverse harm to of neighbouring amenity.

Recommendation: Approve