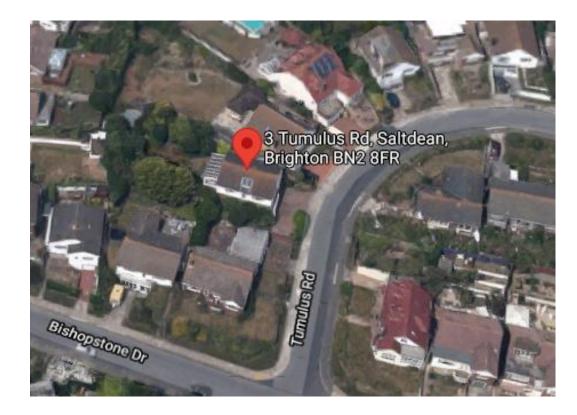

# **3 Tumulus Road**

#### **BH2021/01800**



# **Application Description**

• Formation of additional storey, incorporating rear Juliet balconies.



#### **Map of application site**





## **Existing Location Plan**





S01

4

## **Aerial Map of application site**





#### **Aerial photo of site**





#### **3D** Aerial photo of site

 $\sim$ 





#### Front of property as existing





#### **Rear of property as existing**





#### **Existing Boundary Treatments**





# **Streetscene looking north from Bishopstone Drive**





#### **Streetscene looking south**





#### Site in context with no. 1 Tumulus Road





#### Rear of no. 1 Tumulus Road





## **Existing and Proposed Block Plan**





#### **Proposed Front Elevation**





#### **Proposed Rear Elevation**





#### **Proposed Floor Plan**









#### **Contextual Front Elevation**



Brighton & Hove City Council

P02-A

# **Proposed Contextual Front**

#### Elevation





20

## **Height Comparison**



21

#### **Proposed side elevations**







# **Key Considerations in the Application**

23

- Impact on appearance and character of existing property and wider