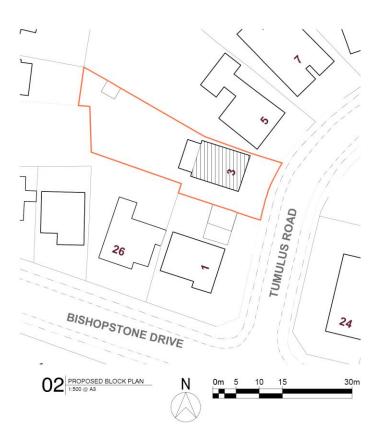

# **3 Tumulus Road**

#### **BH2021/01800**



# **Application Description**

• Formation of additional storey, incorporating rear Juliet balconies.



#### **Map of application site**





## **Existing Location Plan**





S01

4

## **Aerial Map of application site**





#### **Aerial photo of site**





#### **3D** Aerial photo of site

 $\sim$ 





#### Front of property as existing





#### **Rear of property as existing**





#### **Existing Boundary Treatments**





# **Streetscene looking north from Bishopstone Drive**





#### **Streetscene looking south**





#### Site in context with no. 1 Tumulus Road





#### Rear of no. 1 Tumulus Road





## **Existing and Proposed Block Plan**





#### **Proposed Front Elevation**





#### **Proposed Rear Elevation**





#### **Proposed Floor Plan**









#### **Contextual Front Elevation**



Brighton & Hove City Council

P02-A

# **Proposed Contextual Front**

#### Elevation





20

## **Height Comparison**



21

#### **Proposed side elevations**







# **Key Considerations in the Application**

23

- Impact on appearance and character of existing property and wider area, and
- Impact on amenities of adjacent occupiers.



# **Conclusion and Planning Balance**

- Proposal considered not to be adversely harmful to character and appearance of the host property or wider streetscene
- No significant adverse harm to of neighbouring amenity.

Recommendation: Approve