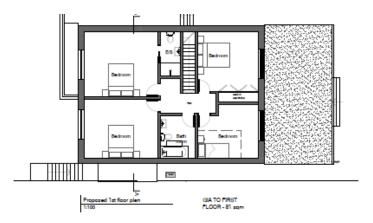

## **BH2021/01800**



# **Application Description**

• Formation of additional storey, incorporating rear Juliet balconies.



#### **Map of application site**





## **Existing Location Plan**





S01

4

## **Aerial Map of application site**





#### **Aerial photo of site**





#### **3D** Aerial photo of site

 $\sim$ 





#### Front of property as existing





#### **Rear of property as existing**





#### **Existing Boundary Treatments**





# **Streetscene looking north from Bishopstone Drive**





#### **Streetscene looking south**





#### Site in context with no. 1 Tumulus Road





#### Rear of no. 1 Tumulus Road





## **Existing and Proposed Block Plan**





#### **Proposed Front Elevation**





#### **Proposed Rear Elevation**





#### **Proposed Floor Plan**









#### **Contextual Front Elevation**



Brighton & Hove City Council

P02-A

# **Proposed Contextual Front**

#### Elevation





20

## **Height Comparison**



21

#### **Proposed side elevations**







# **Key Considerations in the Application**

23

- Impact on appearance and character of existing property and wider area, and
- Impact on amenities of adjacent occupiers.



# **Conclusion and Planning Balance**

- Proposal considered not to be adversely harmful to character and appearance of the host property or wider streetscene
- No significant adverse harm to of neighbouring amenity.

Recommendation: Approve