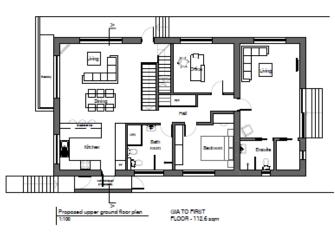

*BH2021/01800**



# **Application Description**

• Formation of additional storey, incorporating rear Juliet balconies.



#### **Map of application site**





## **Existing Location Plan**





S01

4

## **Aerial Map of application site**





#### **Aerial photo of site**





#### **3D** Aerial photo of site

 $\sim$ 





#### Front of property as existing





#### **Rear of property as existing**





#### **Existing Boundary Treatments**





# **Streetscene looking north from Bishopstone Drive**





#### **Streetscene looking south**





#### Site in context with no. 1 Tumulus Road





#### Rear of no. 1 Tumulus Road





## **Existing and Proposed Block Plan**





#### **Proposed Front Elevation**





#### **Proposed Rear Elevation**





#### **Proposed Floor Plan**









#### **Contextual Front Elevation**



Brighton & Hove City Council

P02-A

# **Proposed Contextual Front**

#### Elevation





20

## **Height Comparison**



21

#### **Proposed side elevations**







# **Key Considerations in the Application**

23

- Impact on appearance and character of existing property and wider area, and
- Impact on amenities of adjacent occupiers.



# **Conclusion and Planning Balance**

- Proposal considered not to be adversely harmful to character and appearance of the host property or wider streetscene
- No significant adverse harm to of neighbouring amenity.

Recommendation: Approve