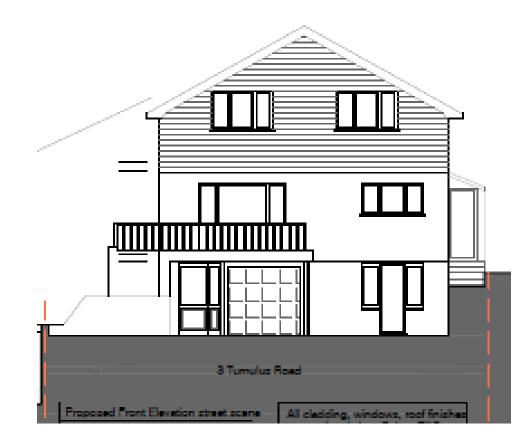

# **3 Tumulus Road**

#### **BH2021/01800**



# **Application Description**

• Formation of additional storey, incorporating rear Juliet balconies.



#### **Map of application site**





## **Existing Location Plan**





S01

4

## **Aerial Map of application site**





#### **Aerial photo of site**





#### **3D** Aerial photo of site

 $\sim$ 





#### Front of property as existing





#### **Rear of property as existing**





#### **Existing Boundary Treatments**





# **Streetscene looking north from Bishopstone Drive**





#### **Streetscene looking south**





#### Site in context with no. 1 Tumulus Road





#### Rear of no. 1 Tumulus Road





## **Existing and Proposed Block Plan**





#### **Proposed Front Elevation**





#### **Proposed Rear Elevation**





#### **Proposed Floor Plan**









#### **Contextual Front Elevation**



Brighton & Hove City Council

P02-A

# **Proposed Contextual Front**

#### Elevation





20

## **Height Comparison**



21

#### **Proposed side elevations**







# **Key Considerations in the Application**

23

- Impact on appearance and character of existing property and wider area, and
- Impact on amenities of adjacent occupiers.



# **Conclusion and Planning Balance**

- Proposal considered not to be adversely harmful to character and appearance of the host property or wider streetscene
- No significant adverse harm to of neighbouring amenity.

Recommendation: Approve