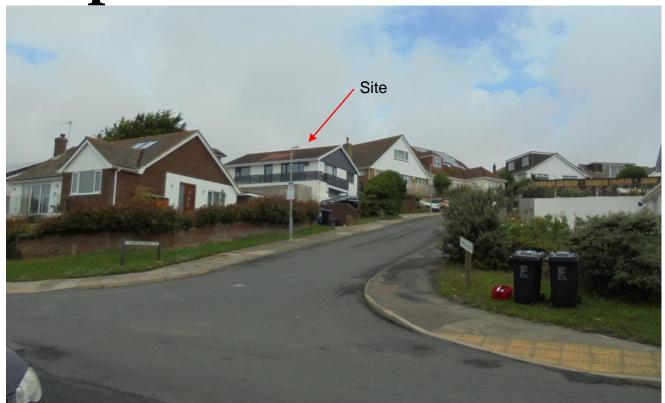

# **3 Tumulus Road**

#### **BH2021/01800**



# **Application Description**

• Formation of additional storey, incorporating rear Juliet balconies.



#### **Map of application site**





## **Existing Location Plan**





S01

4

## **Aerial Map of application site**





#### **Aerial photo of site**





#### **3D** Aerial photo of site

 $\sim$ 





#### Front of property as existing





#### **Rear of property as existing**





#### **Existing Boundary Treatments**





# **Streetscene looking north from Bishopstone Drive**





#### **Streetscene looking south**





#### Site in context with no. 1 Tumulus Road





#### Rear of no. 1 Tumulus Road





## **Existing and Proposed Block Plan**





#### **Proposed Front Elevation**





#### **Proposed Rear Elevation**





#### **Proposed Floor Plan**









#### **Contextual Front Elevation**



Brighton & Hove City Council

P02-A

# **Proposed Contextual Front**

#### Elevation





20

## **Height Comparison**



21

#### **Proposed side elevations**







# **Key Considerations in the Application**

23

- Impact on appearance and character of existing property and wider area, and
- Impact on amenities of adjacent occupiers.



# **Conclusion and Planning Balance**

- Proposal considered not to be adversely harmful to character and appearance of the host